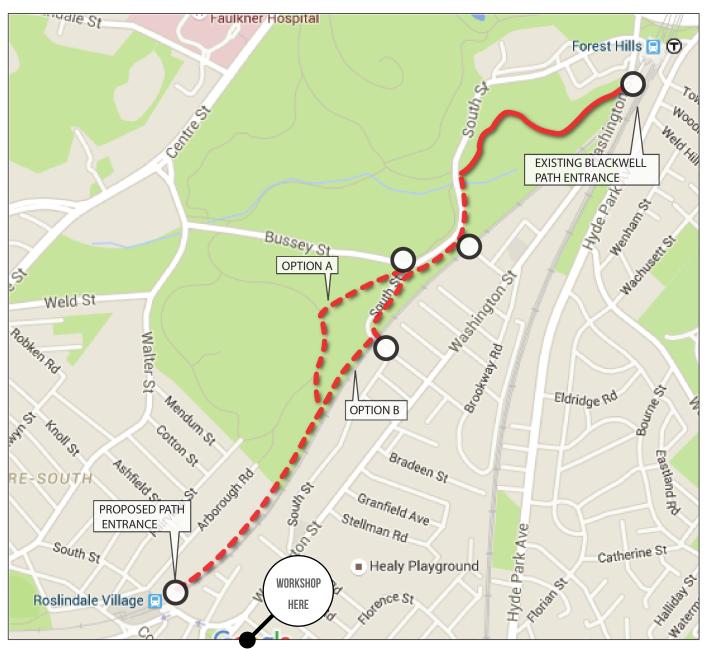

## **PROPOSED WALK/BIKE PATH**

PROPOSED PATH CONCEPT

Improved Access Point

Existing Biking and Walking Path (Blackwell Path)

Proposed Biking and Walking Path Option A: proposed Blackwell Path Extension along South St, along a portion of Peters Hill Rd Option B: proposed Blackwell Path Extension to end of South St, up hill, next to the rail tracks